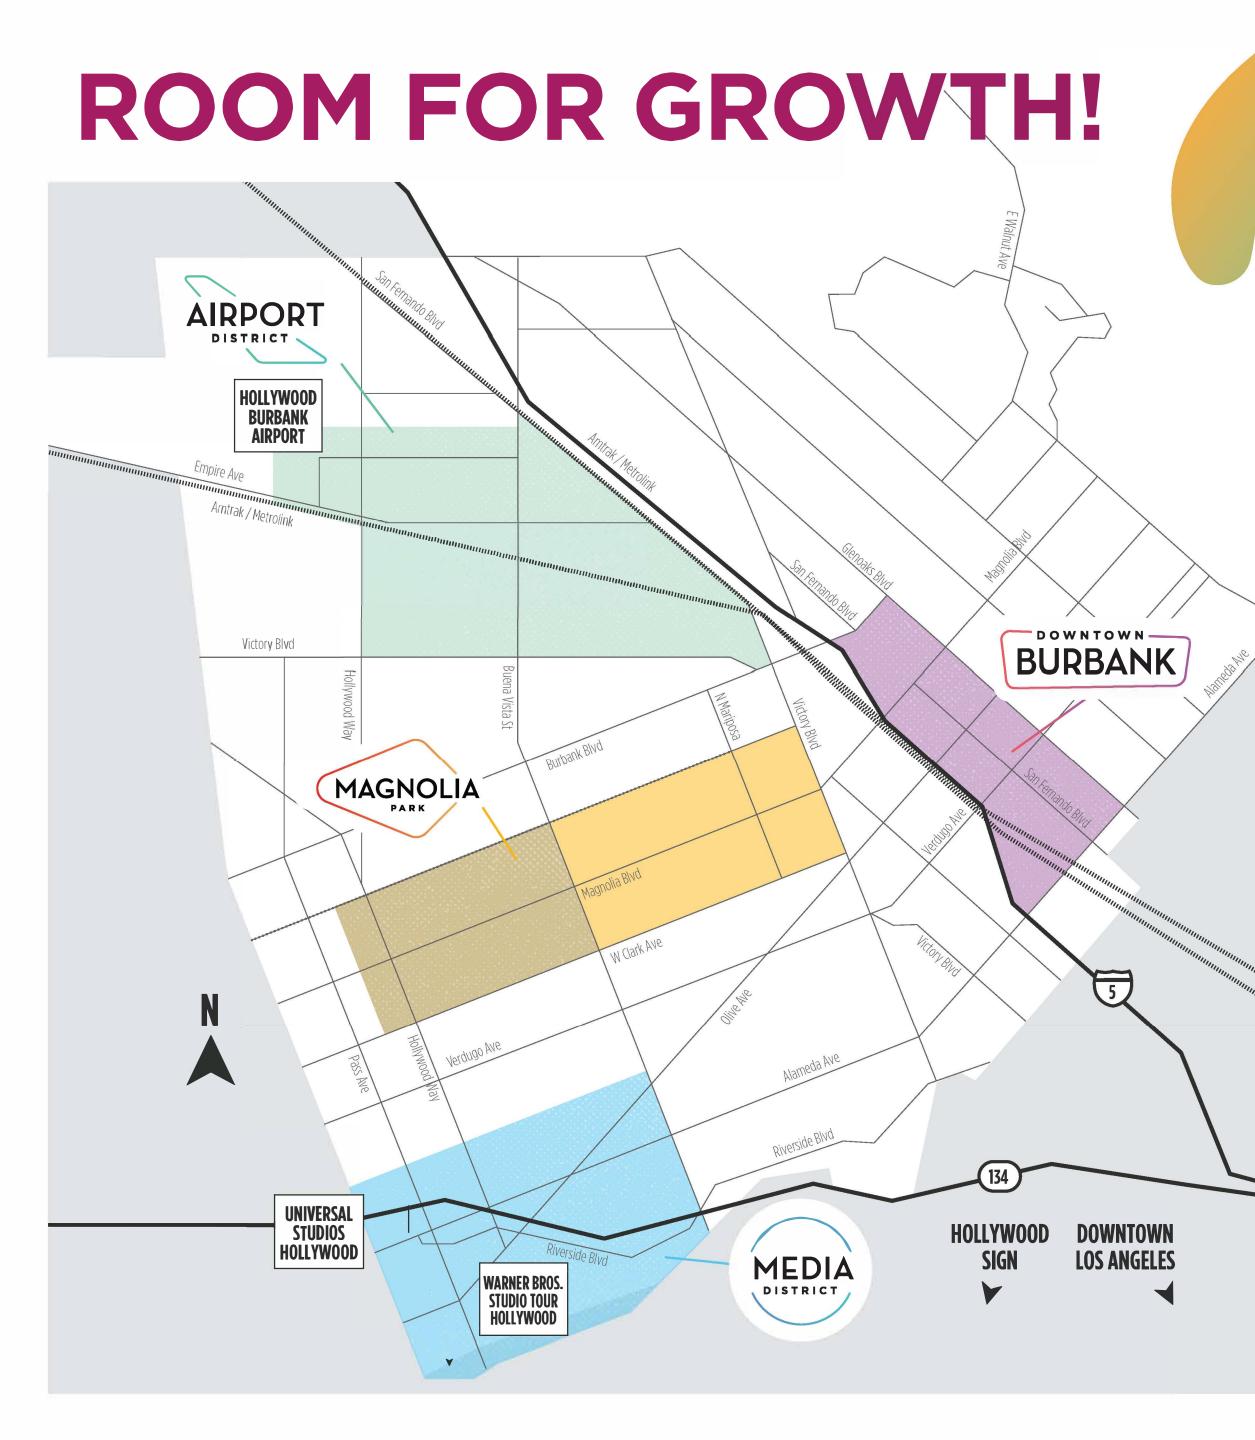

# **BREAKING NEW GROUND**

#### 2311 N. HOLLYWOOD WAY 862 HOUSING UNITS, WITH 10,000 SQ. FT. OF GROUND LEVEL COMMERCIAL/RETAIL SPACE, AS WELL AS 151,000 SQ. FT. OF OFFICE SPACE

#### **AERO CROSSING MIXED USE DEVELOPMENT**

#### 777 FRONT ST

A MIXED-USE PROJECT WITH 573 **RESIDENTIAL UNITS, A HOTEL** WITH 307 ROOMS, AND 1,067 SQ. FT. OF GROUND FLOOR RETAIL SPACE. HOTEL WILL BE A 7-STORY BUILDING.

#### 624-628 S. SAN FERNANDO BOULEVARD

A FOUR-STORY MULTIFAMILY **DEVELOPMENT WITH 42 RESIDENTIAL UNITS, GROUND** FLOOR RETAIL AND OFFICE SPACE

**3001 NORTH HOLLYWOOD WAY** ONE MILLION SQ. FT. OF **INDUSTRIAL & WAREHOUSE** SPACE, 142,250 SQ. FT. OF CREATIVE OFFICE SPACE, 15,000 SQ. FT. OF RETAIL & **RESTAURANT SPACE**, **150 HOTEL ROOMS RETAIL TENANTS INCLUDE: RANDY'S DONUTS, JERSEY MIKE'S AND DOG HAUS** 

A MIXED RESIDENTIAL-COMMERCIAL PROJECT IN DOWNTOWN BURBANK AT FIRST STREET BETWEEN MAGNOLIA **BOULEVARD AND THE ALLEY** SOUTHEAST OF PALM AVENUE **INCLUDING 275 APARTMENTS** AND 18,876 SQUARE-FEET OF **RETAIL AND COMMERCIAL** SPACE.