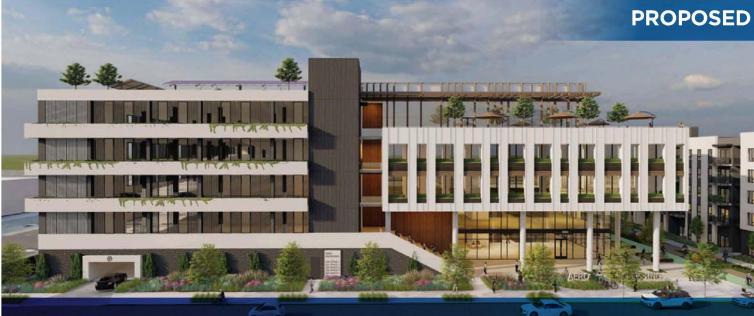

A MIXED RESIDENTIAL-COMMERCIAL PROJECT IN DOWNTOWN BURBANK AT FIRST STREET BETWEEN MAGNOLIA **BOULEVARD AND THE ALLEY** SOUTHEAST OF PALM AVENUE **INCLUDING 275 APARTMENTS** AND 18,876 SQUARE-FEET OF **RETAIL AND COMMERCIAL** SPACE.