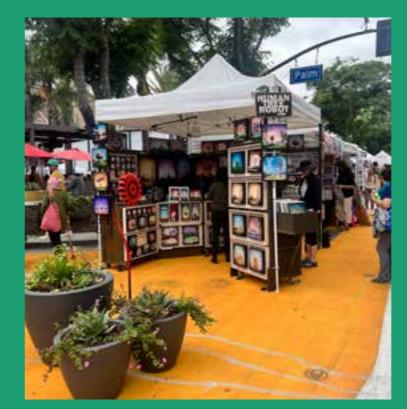

#### **EVENTS**

**DOWNTOWN BURBANK ARTS FESTIVAL**Spring (20,000 attendees)

BURBANK WINTER WINE WALK Fall (15,000 attendees)

CERTIFIED FARMERS MARKET (Weekly, Saturday Mornings) (13,500 attendees year-round)

BURBANK WINTER ARTS FESTIVAL
Winter (20,000 attendees)

DOWNTOWN BURBANK CULTURAL MARKET (Friday-Sunday Evenings) (80,000 attendees year-round)