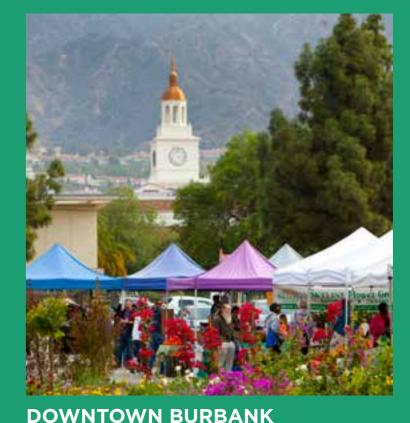

#### **EVENTS**

**DOWNTOWN BURBANK ARTS FESTIVAL**Spring (20,000 attendees)

BURBANK WINTER WINE WALK Fall (15,000 attendees)

CERTIFIED FARMERS MARKET (Weekly, Saturday Mornings) (13,500 attendees year-round)

BURBANK WINTER ARTS FESTIVAL
Winter (20,000 attendees)

DOWNTOWN BURBANK CULTURAL MARKET (Friday-Sunday Evenings) (80,000 attendees year-round)