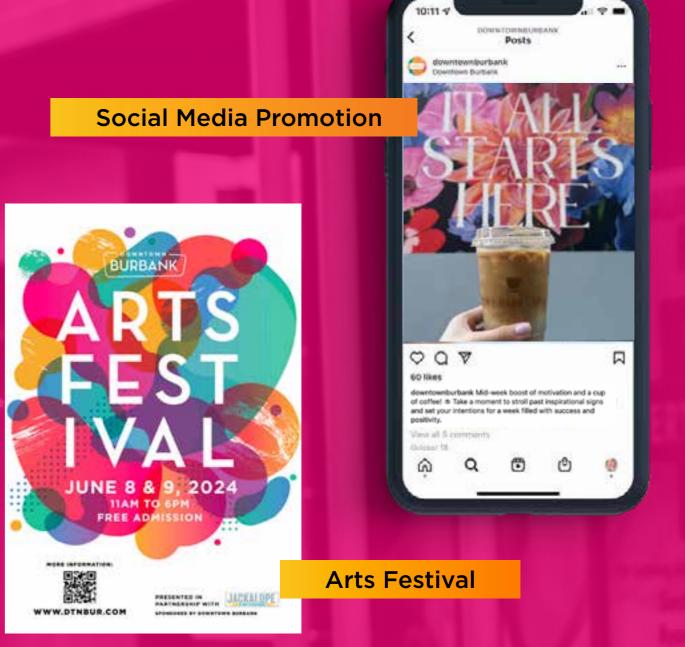

#### **EVENTS**

**DOWNTOWN BURBANK ARTS FESTIVAL**Spring (20,000 attendees)

BURBANK WINTER WINE WALK Fall (15,000 attendees)

CERTIFIED FARMERS MARKET (Weekly, Saturday Mornings) (13,500 attendees year-round)

BURBANK WINTER ARTS FESTIVAL
Winter (20,000 attendees)

DOWNTOWN BURBANK CULTURAL MARKET (Friday-Sunday Evenings) (80,000 attendees year-round)

#### FULL MARKETING SUPPORT

Enjoy complimentary promotions and increased social media awareness with a dedicated marketing team creating year-round events, social content, and ads. With a weekly farmers market, and annual events that attract more than 100,000 visitors, it's always a party in Downtown Burbank.

# WEHELP MARKET YOUR BUSINESS

WEBSITE AUDIENCE:
OVER 100,000
USERS PER YEAR

DIGITAL MARKETING REACH OVER 12.3 MILLION PEOPLE REACHED PER YEAR

TOTAL SOCIAL MEDIA REACH OVER 5 MILLION PEOPLE REACHED PER YEAR