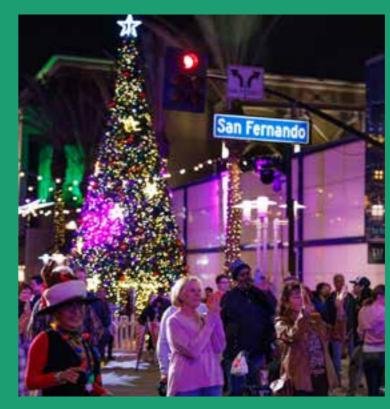

#### **EVENTS**

**DOWNTOWN BURBANK ARTS FESTIVAL**Spring (20,000 attendees)

BURBANK WINTER WINE WALK Fall (15,000 attendees)

CERTIFIED FARMERS MARKET (Weekly, Saturday Mornings) (13,500 attendees year-round)

BURBANK WINTER ARTS FESTIVAL
Winter (20,000 attendees)

DOWNTOWN BURBANK CULTURAL MARKET (Friday-Sunday Evenings) (80,000 attendees year-round)