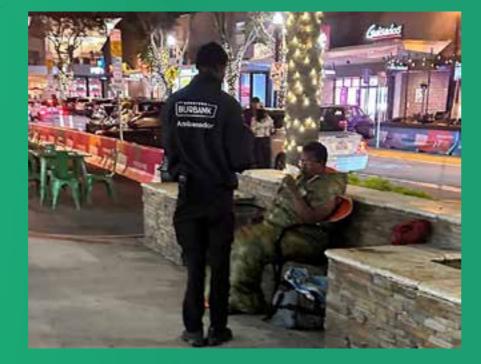

#### **AMBASSADORS**

Downtown Burbank offers a Hospitality and Social Service Outreach Program through StreetPlus. These Ambassadors provide many services including daily check-ins and quarterly surveys with Downtown businesses, safety escorts for local employees, documentation on all activities and maintenance and landscaping issues.