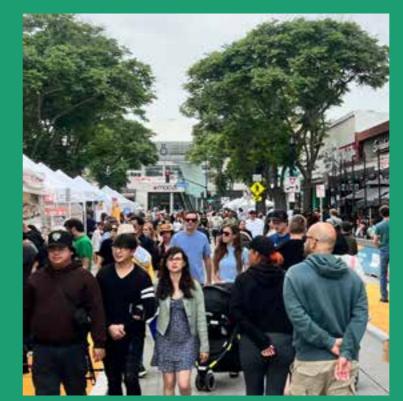

#### **EVENTS**

**DOWNTOWN BURBANK ARTS FESTIVAL**Spring (20,000 attendees)

BURBANK WINTER WINE WALK Fall (15,000 attendees)

CERTIFIED FARMERS MARKET (Weekly, Saturday Mornings) (13,500 attendees year-round)

BURBANK WINTER ARTS FESTIVAL
Winter (20,000 attendees)

DOWNTOWN BURBANK CULTURAL MARKET (Friday-Sunday Evenings) (80,000 attendees year-round)

#### FULL MARKETING SUPPORT

Enjoy complimentary promotions and increased social media awareness with a dedicated marketing team creating year-round events, social content, and ads. With a weekly farmers market, and annual events that attract more than 100,000 visitors, it's always a party in Downtown Burbank.