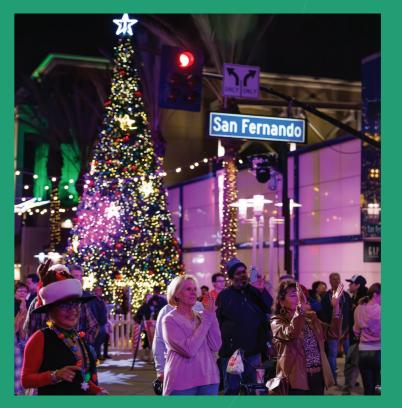

#### **EVENTS**

BURBANK SUMMER ARTS FESTIVAL Spring (20,000 attendees)

BURBANK WINTER WINE WALK Fall (15,000 attendees)

BURBANK WINTER ARTS FESTIVAL
Winter (20,000 attendees)

DOWNTOWN BURBANK CERTIFIED FARMERS MARKET (Weekly, Saturday Mornings) (13,500 attendees year-round)

DOWNTOWN BURBANK CULTURAL MARKET (Friday-Sunday Evenings) (80,000 attendees year-round)

FULL
MARKETING
SUPPORT

Enjoy complimentary promotions and increased social media awareness with a dedicated marketing team creating year-round events, social content, and ads. With a weekly farmers market, and annual events that attract more than 100,000 visitors, it's always a party in Downtown Burbank.