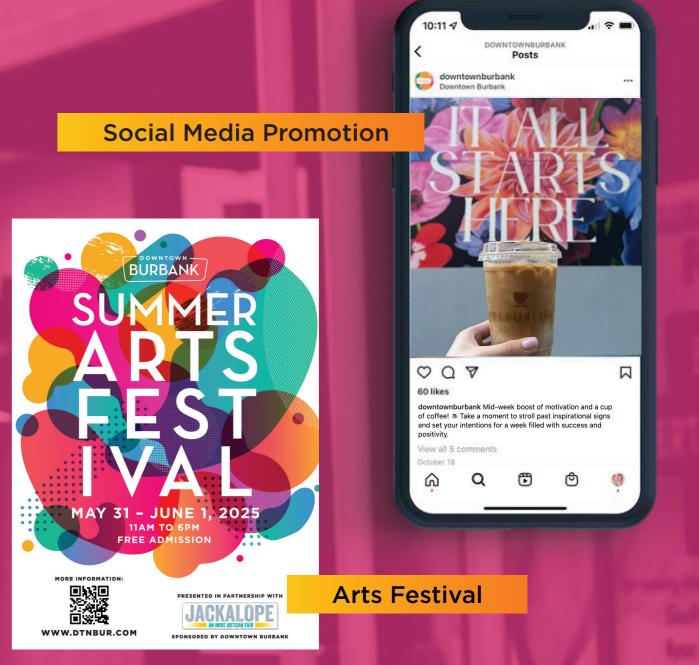

#### **EVENTS**

BURBANK SUMMER ARTS FESTIVAL Spring (20,000 attendees)

BURBANK WINTER WINE WALK Fall (15,000 attendees)

BURBANK WINTER ARTS FESTIVAL
Winter (20,000 attendees)

DOWNTOWN BURBANK CERTIFIED FARMERS MARKET (Weekly, Saturday Mornings) (13,500 attendees year-round)

DOWNTOWN BURBANK CULTURAL MARKET (Friday-Sunday Evenings) (80,000 attendees year-round)

FULL
MARKETING
SUPPORT

Enjoy complimentary promotions and increased social media awareness with a dedicated marketing team creating year-round events, social content, and ads. With a weekly farmers market, and annual events that attract more than 100,000 visitors, it's always a party in Downtown Burbank.