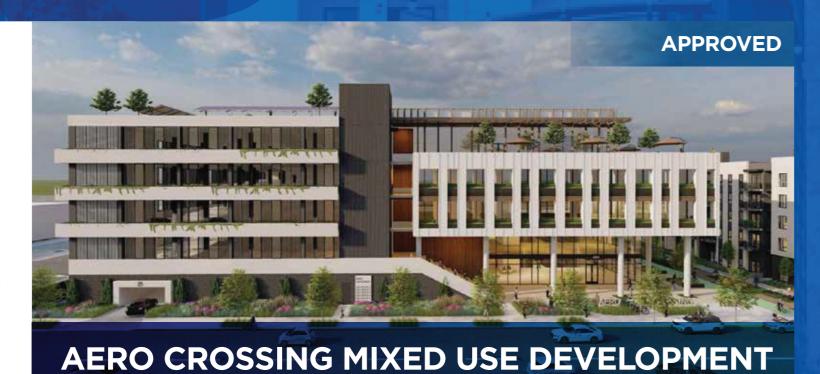

#### **DOWNTOWN BURBANK**777 FRONT ST

A MIXED-USE PROJECT WITH 573
RESIDENTIAL UNITS, A HOTEL
WITH 307 ROOMS, AND 1,067
SQ. FT. OF GROUND FLOOR
RETAIL SPACE. HOTEL WILL BE A
7-STORY BUILDING.