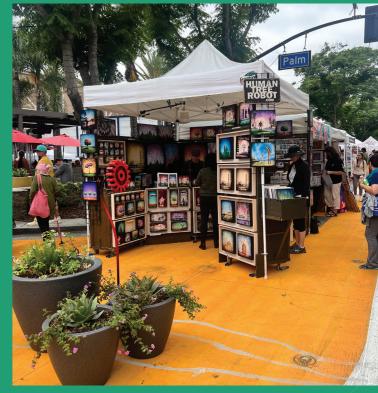

#### **EVENTS**

BURBANK SUMMER ARTS FESTIVAL Spring (20,000 attendees)

BURBANK WINTER WINE WALK Fall (15,000 attendees)

BURBANK WINTER ARTS FESTIVAL
Winter (20,000 attendees)

DOWNTOWN BURBANK CERTIFIED FARMERS MARKET (Weekly, Saturday Mornings) (13,500 attendees year-round)

DOWNTOWN BURBANK CULTURAL MARKET (Friday-Sunday Evenings) (80,000 attendees year-round)

FULL
MARKETING
SUPPORT

Enjoy complimentary promotions and increased social media awareness with a dedicated marketing team creating year-round events, social content, and ads. With a weekly farmers market, and annual events that attract more than 100,000 visitors, it's always a party in Downtown Burbank.