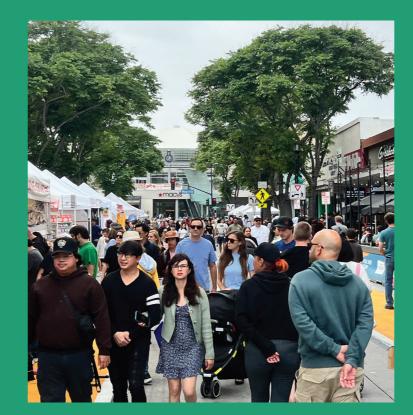

#### **EVENTS**

BURBANK SUMMER ARTS FESTIVAL Spring (20,000 attendees)

BURBANK WINTER WINE WALK Fall (15,000 attendees)

BURBANK WINTER ARTS FESTIVAL
Winter (20,000 attendees)

DOWNTOWN BURBANK CERTIFIED FARMERS MARKET (Weekly, Saturday Mornings) (13,500 attendees year-round)

DOWNTOWN BURBANK CULTURAL MARKET (Friday-Sunday Evenings) (80,000 attendees year-round)

FULL
MARKETING
SUPPORT

Enjoy complimentary promotions and increased social media awareness with a dedicated marketing team creating year-round events, social content, and ads. With a weekly farmers market, and annual events that attract more than 100,000 visitors, it's always a party in Downtown Burbank.