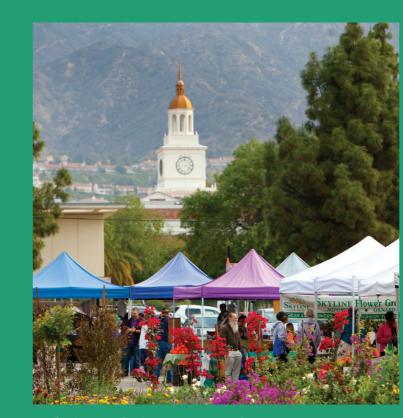

#### **EVENTS**

BURBANK SUMMER ARTS FESTIVAL Spring (20,000 attendees)

BURBANK WINTER WINE WALK Fall (15,000 attendees)

BURBANK WINTER ARTS FESTIVAL
Winter (20,000 attendees)

DOWNTOWN BURBANK CERTIFIED FARMERS MARKET (Weekly, Saturday Mornings) (13,500 attendees year-round)