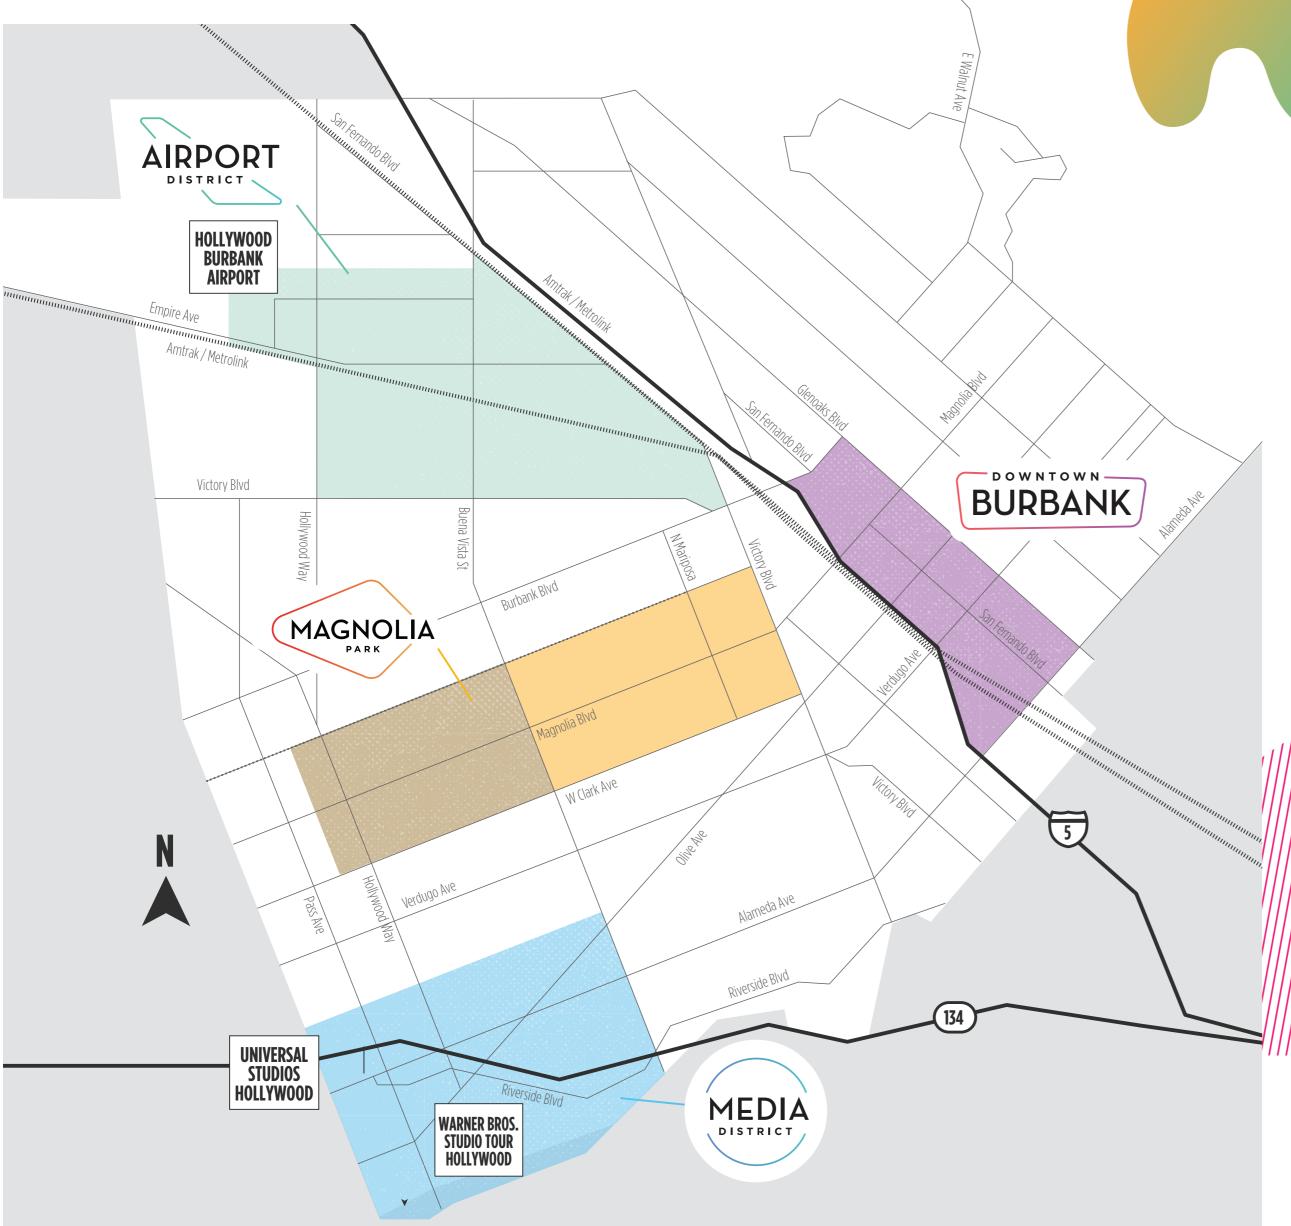

## ROOM FOR GROWTH! **AIRPORT**

#### **AIRPORT DISTRICT**

2311 N. HOLLYWOOD WAY

862 HOUSING UNITS, WITH
10,000 SQ. FT. OF GROUND
LEVEL COMMERCIAL/RETAIL
SPACE, AS WELL AS 151,000 SQ.
FT. OF OFFICE SPACE

#### **DOWNTOWN BURBANK**777 FRONT ST

A MIXED-USE PROJECT WITH 573
RESIDENTIAL UNITS, A HOTEL
WITH 307 ROOMS, AND 1,067
SQ. FT. OF GROUND FLOOR
RETAIL SPACE. HOTEL WILL BE A
7-STORY BUILDING.

#### **DOWNTOWN BURBANK** 550 N. THIRD STREET

SIX-STORY 196-ROOM HOTEL
WITH A 3,800 SQUARE FOOT
GROUND-LEVEL RESTAURANT
AND THREE LEVELS OF
SUBTERRANEAN PARKING.
AMENITIES TO INCLUDE A
FITNESS CENTER, LOUNGE,
POOL, OUTDOOR COURTYARD,
AND ROOFTOP VIEWING DECK.

#### **DOWNTOWN BURBANK**

129 E. PROVIDENCIA AVENUE

FIVE-STORY, 43,896-SQUARE-FOOT HOTEL WITH 84 ROOMS.

#### **DOWNTOWN BURBANK**

325 N FIRST ST

A MIXED RESIDENTIAL-COMMERCIAL PROJECT IN DOWNTOWN BURBANK AT FIRST STREET BETWEEN MAGNOLIA BOULEVARD AND THE ALLEY SOUTHEAST OF PALM AVENUE INCLUDING 275 APARTMENTS AND 18,876 SQUARE-FEET OF RETAIL AND COMMERCIAL SPACE.