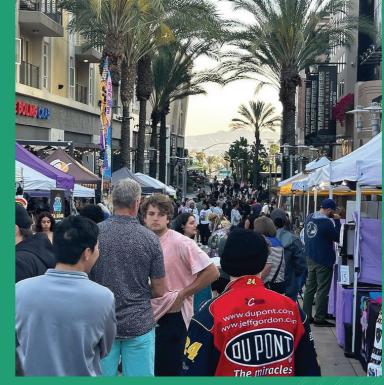

#### **EVENTS**

BURBANK SUMMER ARTS FESTIVAL Spring (20,000 attendees)

BURBANK WINTER WINE WALK Fall (15,000 attendees)

BURBANK WINTER ARTS FESTIVAL
Winter (20,000 attendees)

DOWNTOWN BURBANK CERTIFIED FARMERS MARKET (Weekly, Saturday Mornings) (13,500 attendees year-round)

DOWNTOWN BURBANK CULTURAL MARKET (Friday-Sunday Evenings) (80,000 attendees year-round)

FULL
MARKETING
SUPPORT

Enjoy complimentary promotions and increased social media awareness with a dedicated marketing team creating year-round events, social content, and ads. With a weekly farmers market, and annual events that attract more than 100,000 visitors, it's always a party in Downtown Burbank.